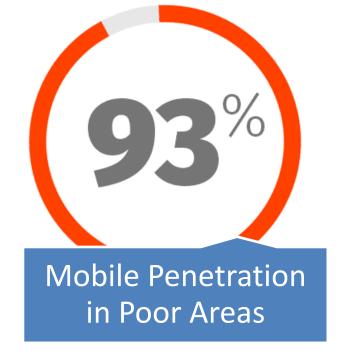

|                             | оху                       |





Child Allowance Scheme















Achieving the Goal